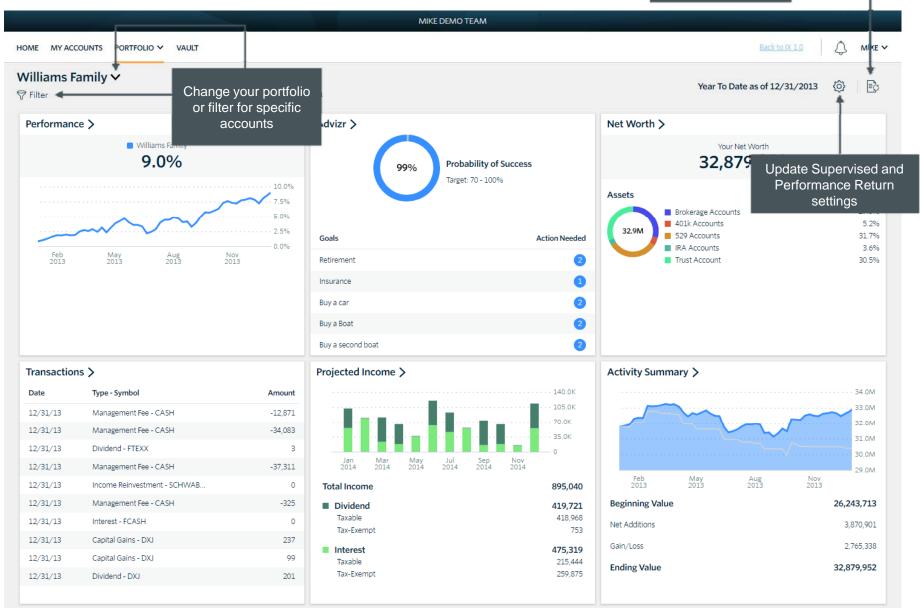

#### **Portfolio**

Run Reports directly from your portal Year To Date as of 12/31/2013 Your Net Worth 32,879 Update Supervised and Performance Return settings ■ Brokerage Accounts ■ 401k Accounts 5.2% ■ 529 Accounts 31.7% ■ IRA Accounts 3.6% Trust Account 30.5% 32.0M 31.0M 30.0M 29.0M Feb 2013 Nov 2013 26,243,713