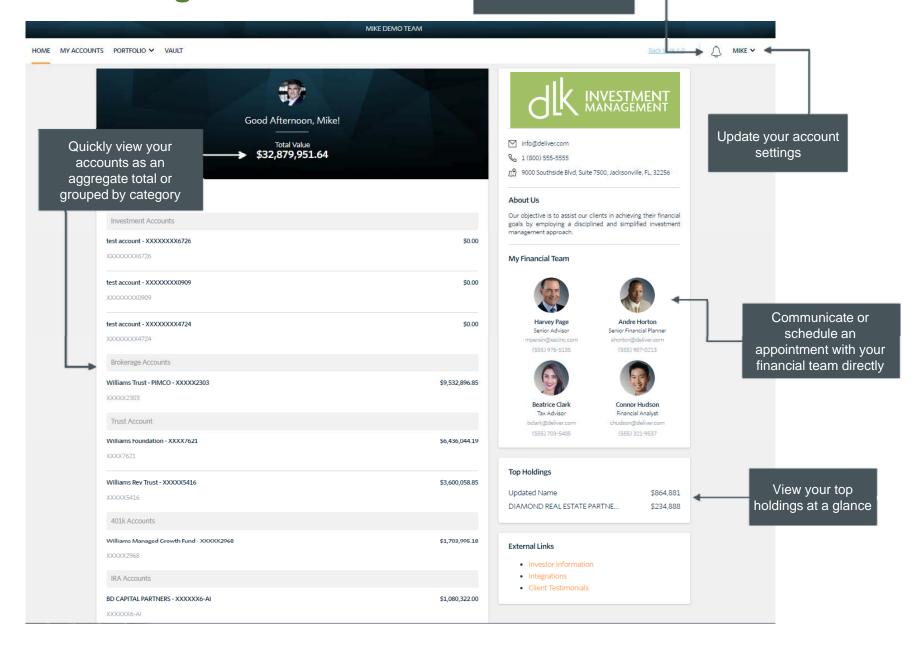

WELCOME TO YOUR PERSONAL FINANCIAL PORTAL



# Stay Connected to Your Financial Picture

At-a-glance view of pertinent account **Home Page** information **Portfolio** Dynamic view of your entire portfolio Easily keep track of and share your **Vault** important financial and legal documents **My Accounts** Detailed list of your accounts **Login Questions** Helpful hints



# **Home Page**

View notifications from your advisor



#### **Portfolio**

Run Reports directly from your portal Year To Date as of 12/31/2013 Your Net Worth 32,879 Update Supervised and Performance Return settings ■ Brokerage Accounts ■ 401k Accounts 5.2% ■ 529 Accounts 31.7% ■ IRA Accounts 3.6% Trust Account 30.5% 32.0M 31.0M 30.0M 29.0M Feb 2013 Nov 2013 26,243,713



### **Vault**



### **My Accounts**



### **Login Problems**

How to access your account if you have trouble signing in to the site



### **Mobile Application**

Download the Client Experience from the Apple App Store or Google Play

Please click on the below link to download the Black Diamond app for your device:



https://itunes.apple.com/us/app/black-diamond-wealth-platform/id1326892984?mt=8



https://play.google.com/store/apps/details?id=com.bdmobil e&hl=en\_US