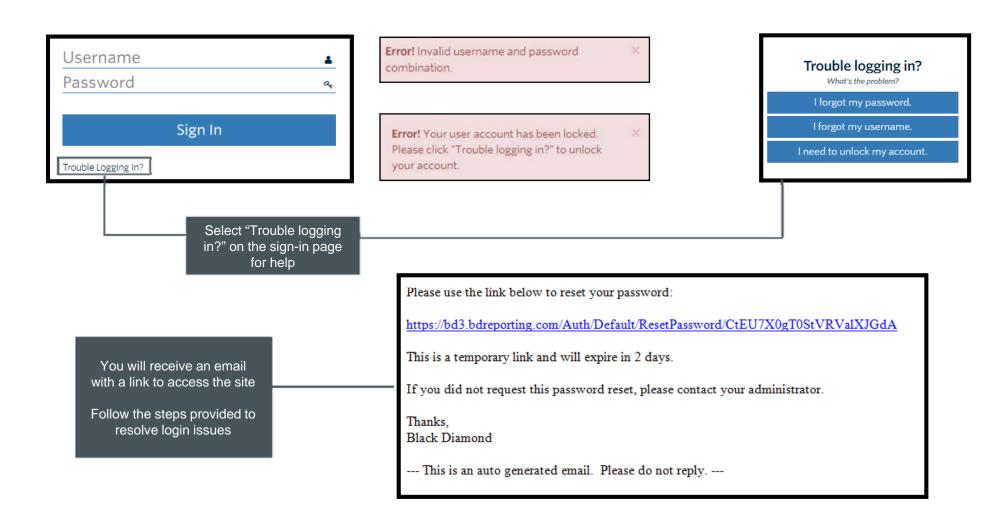

### **Login Problems**

How to access your account if you have trouble signing in to the site