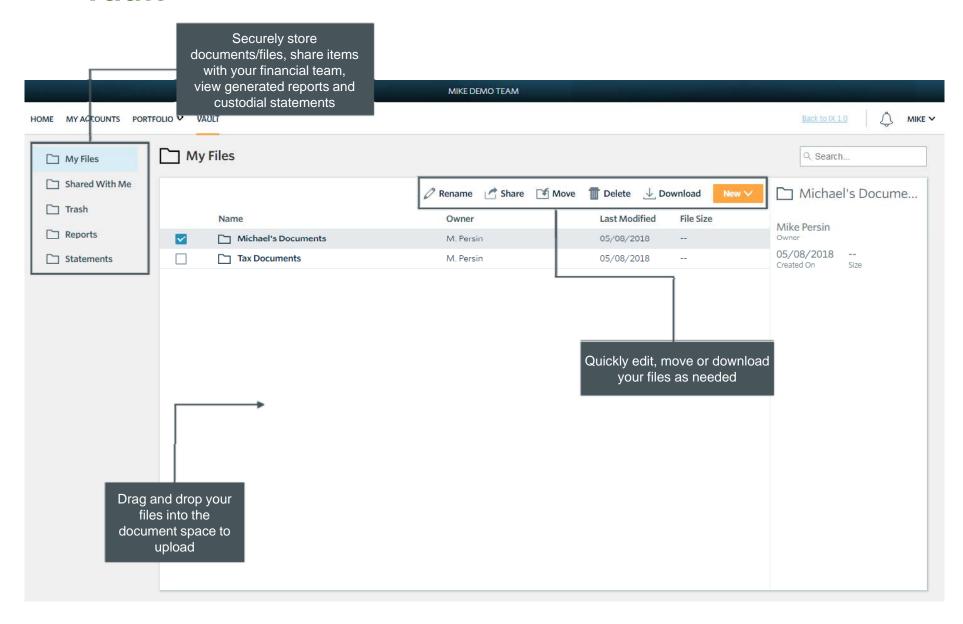

WELCOME TO YOUR PERSONAL FINANCIAL PORTAL



# Stay Connected to Your Financial Picture

At-a-glance view of pertinent account **Home Page** information **Portfolio** Dynamic view of your entire portfolio Easily keep track of and share your **Vault** important financial and legal documents **My Accounts** Detailed list of your accounts **Login Questions** Helpful hints



# **Home Page**

View notifications from your advisor



#### **Portfolio**

Run Reports directly from your portal Year To Date as of 12/31/2013 Your Net Worth 32,879 Update Supervised and Performance Return settings ■ Brokerage Accounts ■ 401k Accounts 5.2% ■ 529 Accounts 31.7% ■ IRA Accounts 3.6% Trust Account 30.5% 32.0M 31.0M 30.0M 29.0M Feb 2013 Nov 2013 26,243,713



### **Vault**



### **My Accounts**



### **Login Problems**

How to access your account if you have trouble signing in to the site



### **Mobile Application**

Download the Client Experience from the Apple App Store or Google Play

Please click on the below link to download the Black Diamond app for your device:



https://itunes.apple.com/us/app/black-diamond-wealth-platform/id1326892984?mt=8



https://play.google.com/store/apps/details?id=com.bdmobil e&hl=en\_US









Your personalized portal keeps you connected to your financial life, your advisory team, and everything else you need for managing your wealth.





If you have any questions, please contact us. We are always here for you.

**Brian Johnson** 

Portfolio Manager bjohnson@dlkinvest.com