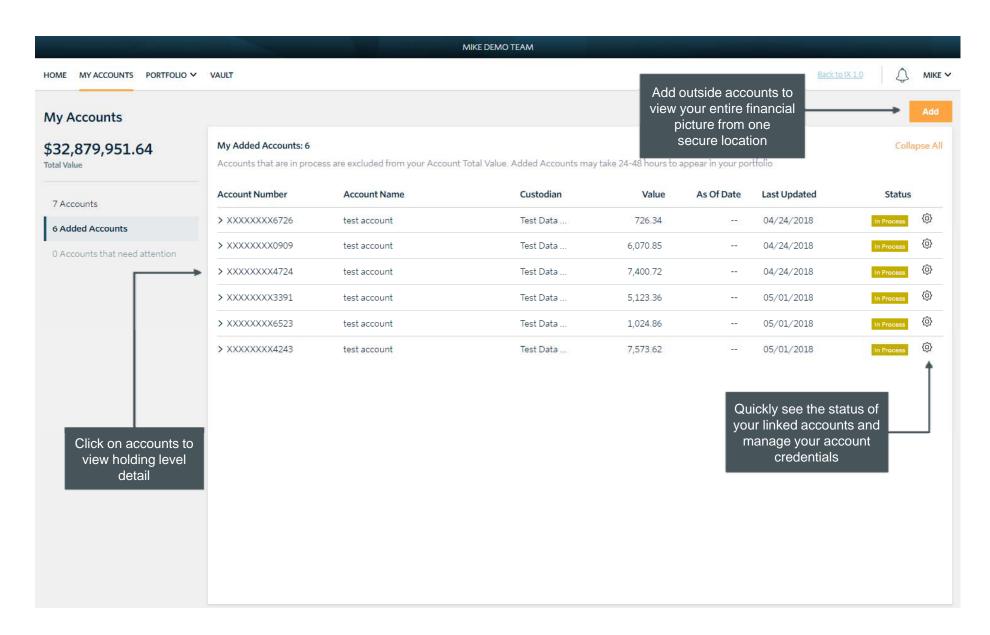

WELCOME TO YOUR PERSONAL FINANCIAL PORTAL



# Stay Connected to Your Financial Picture

At-a-glance view of pertinent account **Home Page** information **Portfolio** Dynamic view of your entire portfolio Easily keep track of and share your **Vault** important financial and legal documents **My Accounts** Detailed list of your accounts **Login Questions** Helpful hints



# **Home Page**

View notifications from your advisor



#### **Portfolio**

Run Reports directly from your portal Year To Date as of 12/31/2013 Your Net Worth 32,879 Update Supervised and Performance Return settings ■ Brokerage Accounts ■ 401k Accounts 5.2% ■ 529 Accounts 31.7% ■ IRA Accounts 3.6% Trust Account 30.5% 32.0M 31.0M 30.0M 29.0M Feb 2013 Nov 2013 26,243,713



### **Vault**



### **My Accounts**



### **Login Problems**

How to access your account if you have trouble signing in to the site



### **Mobile Application**

Download the Client Experience from the Apple App Store or Google Play

Please click on the below link to download the Black Diamond app for your device:



https://itunes.apple.com/us/app/black-diamond-wealth-platform/id1326892984?mt=8



https://play.google.com/store/apps/details?id=com.bdmobil e&hl=en\_US









Your personalized portal keeps you connected to your financial life, your advisory team, and everything else you need for managing your wealth.





If you have any questions, please contact us. We are always here for you.

**Brian Johnson** 

Portfolio Manager bjohnson@dlkinvest.com